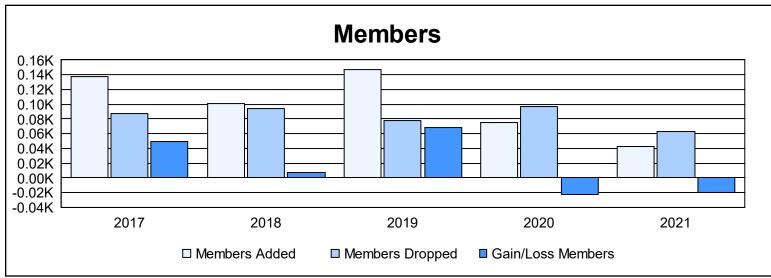

District 111NW As of June 2021 Cumulative

| Year      | New<br>Clubs | Dropped<br>Clubs | Gain/<br>Loss<br>Clubs | New<br>Members | Charter<br>Members | Reinstate<br>Members | Transfer<br>Members | Total<br>Member<br>Added | Total<br>Members<br>Dropped | Gain/<br>Loss<br>Members |
|-----------|--------------|------------------|------------------------|----------------|--------------------|----------------------|---------------------|--------------------------|-----------------------------|--------------------------|
| 2016-2017 | 1            | 0                | 1                      | 109            | 22                 | 1                    | 5                   | 137                      | 87                          | 50                       |
| 2017-2018 | 0            | 0                | 0                      | 95             | 0                  | 1                    | 5                   | 101                      | 94                          | 7                        |
| 2018-2019 | 2            | 0                | 2                      | 91             | 43                 | 2                    | 11                  | 147                      | 78                          | 69                       |
| 2019-2020 | 0            | 0                | 0                      | 67             | 0                  | 0                    | 8                   | 75                       | 97                          | -22                      |
| 2020-2021 | 0            | 0                | 0                      | 42             | 0                  | 1                    | 0                   | 43                       | 63                          | -20                      |
| Average   | 1            | 0                | 1                      | 81             | 13                 | 1                    | 6                   | 101                      | 84                          | 17                       |