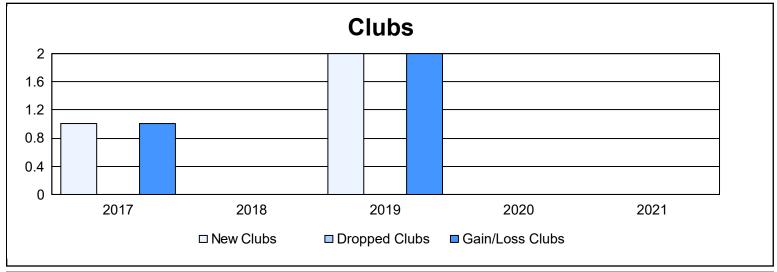

District 111NW As of June 2021 Cumulative

| Year      | New<br>Clubs | Dropped<br>Clubs | Gain/<br>Loss<br>Clubs | New<br>Members | Charter<br>Members | Reinstate<br>Members | Transfer<br>Members | Total<br>Member<br>Added | Total<br>Members<br>Dropped | Gain/<br>Loss<br>Members |
|-----------|--------------|------------------|------------------------|----------------|--------------------|----------------------|---------------------|--------------------------|-----------------------------|--------------------------|
| 2016-2017 | 1            | 0                | 1                      | 109            | 22                 | 1                    | 5                   | 137                      | 87                          | 50                       |
| 2017-2018 | 0            | 0                | 0                      | 95             | 0                  | 1                    | 5                   | 101                      | 94                          | 7                        |
| 2018-2019 | 2            | 0                | 2                      | 91             | 43                 | 2                    | 11                  | 147                      | 78                          | 69                       |
| 2019-2020 | 0            | 0                | 0                      | 67             | 0                  | 0                    | 8                   | 75                       | 97                          | -22                      |
| 2020-2021 | 0            | 0                | 0                      | 42             | 0                  | 1                    | 0                   | 43                       | 63                          | -20                      |
| Average   | 1            | 0                | 1                      | 81             | 13                 | 1                    | 6                   | 101                      | 84                          | 17                       |